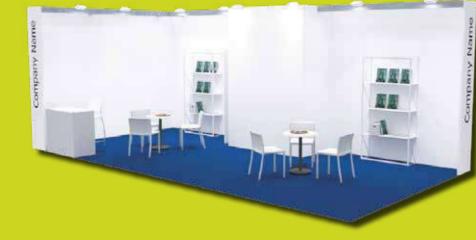

## **FITTING OPTIONS**

The Venice, Magic and Gold fitting options can be purchased for areas of 64 sqm or less. For areas of 24 sqm or less, our pre-fitted solution is compulsory. The fitting rate per sqm is in addition to the cost of the Bare Space rate

### VENICE

MAGIC

Example of solution for 16 sqm with 1 free side

Example of solution for 32 sqm with 2 free sides

Example of solution for 16 sqm with 1 free side

Example of solution for 32 sqm with 2 free sides

Example of solution for 32 sqm with 2 free sides

### €75.00/sqm.

€ 86.00/sqm.