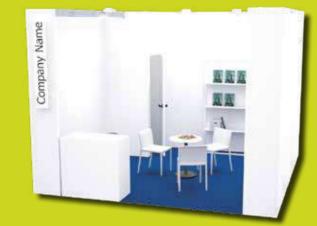

## **FITTING OPTIONS**

The Venice, Magic and Gold fitting options can be purchased for areas of 64 sqm or less. For areas of 24 sqm or less, our pre-fitted solution is compulsory. The fitting rate per sqm is in addition to the cost of the Bare Space rate

### VENICE

MAGIC

Example of solution for 16 sqm with 1 free side

Example of solution for 32 sqm with 2 free sides

Example of solution for 16 sqm with 1 free side

Example of solution for 32 sqm with 2 free sides

### €75.00/sqm.

€ 86.00/sqm.