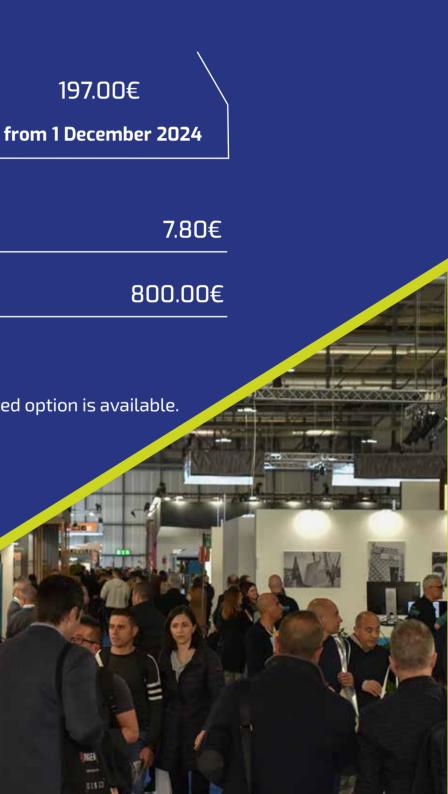

### **Exhibition space - BARE SPACE**

Participation fees per sqm Indoor exhibit space

185.00€ until 30 November 2024

Compulsory fee for general exhibition services per sqm.

**Registration fee** 

**EXHIBITION SPACE - PRE-FITTED** For exhibition space requests of 24 sqm or less only the pre-fitted option is available.

## **FITTING OPTIONS**

The Venice, Magic and Gold fitting options can be purchased for areas of 64 sqm or less. For areas of 24 sqm or less, our pre-fitted solution is compulsory. The fitting rate per sqm is in addition to the cost of the Bare Space rate